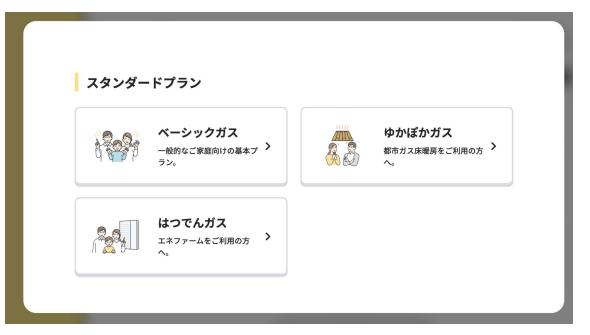

## Gas Plan

- ベーシックガス: For the majority of us, it's the one we gonna choose, it's the standard plan
- ゆかぽかガス: For those using city gas floor heating
- エネファーム for those who use Ene-Farm.

\* \* If you don't have gas and only electricity for everything at home please select the スマート電気 If you do choose Electricity and Gas.

## **Electricity Plan**

Regarding the number of people living in the apartment with you, select the most suitable plan

\* \* If you don't have gas and only electricity for everything at home please select the スマート電気