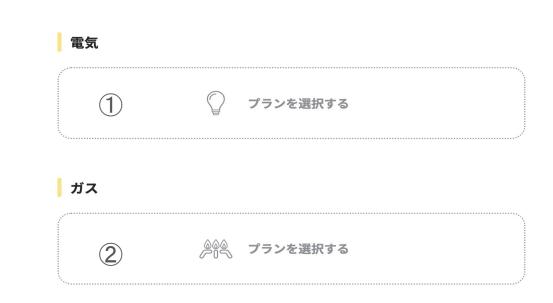

## Choosing the plan for Electricity and Gas

So please select the electricity first ① then the gas plan ②